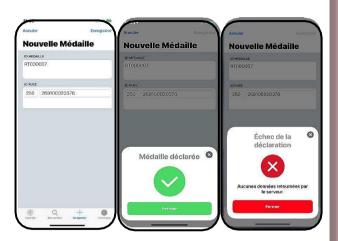

After scanning, another screen will appear displaying both the number of the medal and that of the chip implanted in the animal. The medal number will be displayed as RT XXXXXXX, and the chip number will be displayed as 250 26 91XXXXXXXXX. In this case, we have a French chip registered in the national ICAD pet database

Select "Register" from the top left of the screen

A message will appear confirming that the medal has been recorded in the

"portal.goback.eu" database. If the medal has already been recorded in the "GoBack" database, or if your phone is not connected to a telephone or wifi network, a registration failure message will be displayed.