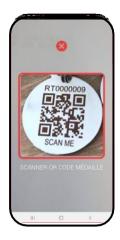

Present the medal in front of your phone. You will hear a beep indicating that the medal has been correctly scanned, and another message will appear asking you to scan the barcode of the "chip" implanted in the animal. If you don't have access to the barcode for this chip but you know the number, you can enter it manually by selecting &.