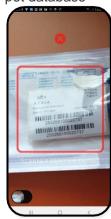

Present the medal in front of your phone. You will hear a beep indicating that the medal has been correctly scanned, and another message will appear asking you to scan the barcode of the "chip" implanted in the animal. If you don't have access to the barcode for this chip but you know the number, you can enter it manually by selecting &.

After scanning, another screen will appear displaying both the number of the medal and that of the chip implanted in the animal. The medal number will be displayed as RT XXXXXXX, and the chip number will be displayed as 250 26 91XXXXXXXXX. In this case, we have a French chip registered in the national ICAD pet database